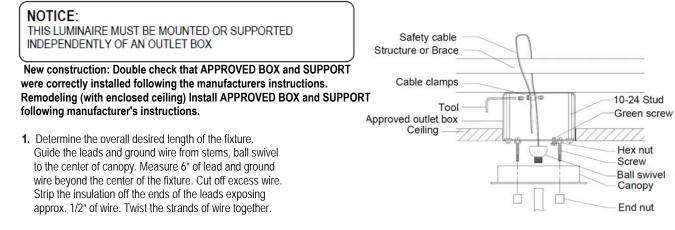

## NOTICE: Before discarding the carton, double check to make certain that all parts are found.

2. Assemble the loop to the top of the fixture.

### FIXTURE INSTALLATION

- Slide crimp-on cable clamps onto the SAFETY CABLE. The outlet box may have to be removed for this step.
   Loop the SAFETY CABLE over the structure or brace. Thread the long end of the SAFETY CABLE back through the crimp-on cable clamps.
   Adjust the cable and tightly set the clamps. Thread the SAFETY CABLE into the outlet box (from the top). Reinstall the outlet box if necessary.
- 3. Thread the 2 longest screws into the mounting ring and the hex nut onto the screws (The green ground screw is the front). Attach the mounting ring to the 10-24 STUDS in the outlet box.DO NOT USE THE BOX "EARS". Thread the small hex nuts onto the screws. Adjust the screws so that they extend 3/16" beyond the back of the fixture, Lock the hex nuts against the crossbar.
- 4. Fasten the ground wire to the green or bare copper wire in the outlet box or to the green screw on the crossbar.