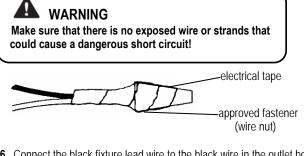

### 🔔 WARNING

Never fasten the ground wire to the black or "hot" wire! Failure to follow this instruction could result in serious injury or death!

 Fasten the white fixture lead wire to the white wire in the outlet box. Fasten the wires together with an approved fastener (wire nut). Starting about 1' below the fastener, tightly wrap the connection with electrical tape so that the connection seals the end of the fastener.

- 6. Connect the black fixture lead wire to the black wire in the outlet box. Fasten the joined wires as in step 5.
- 7. Using the end nuts, fasten the canopy to the mounting ring.
- 8. Install the lamps (light bulbs). NOTE: This fixture is rated for Max 75 watt type T10 lamp.