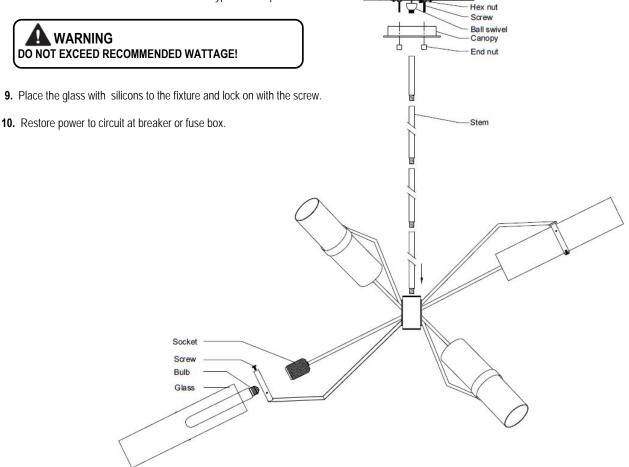

- 6. Connect the black fixture lead wire to the black wire in the outlet box. Fasten the joined wires as in step 5.
- 7. Using the end nuts, fasten the canopy to the mounting ring.
- 8. Install the lamps (light bulbs). NOTE: This fixture is rated for Max 75 watt type T10 lamp.

10-24 Stud

Screw