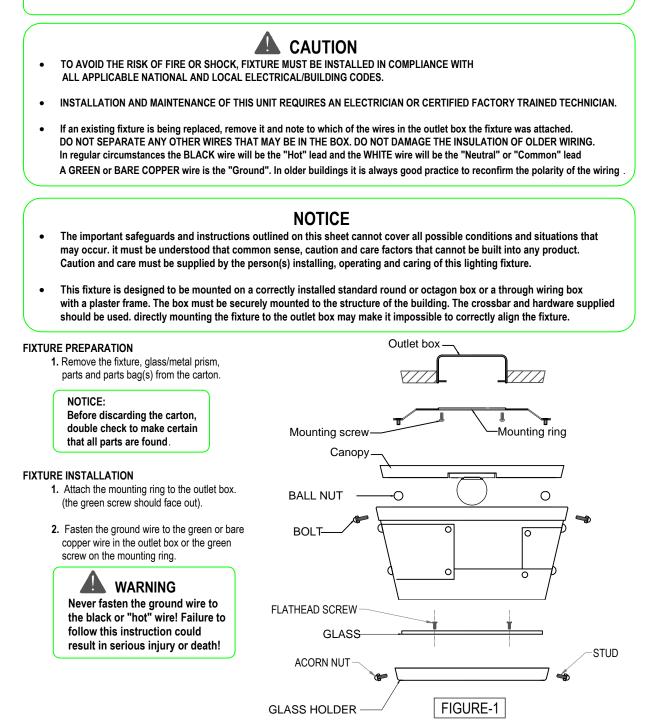

- **4.** Connect the black fixture lead to the black wire in the outlet box. Fasten the joined wires as in step 3.
- 5. Using the ball nut, fasten the canopy to the mounting ring.
- 6. Fasten the fixture to the canopy using the bolt supplied. (See figure-1).
- 7. Put the glass into place.
- 8. Restore power to circuit at breaker or fuse box.