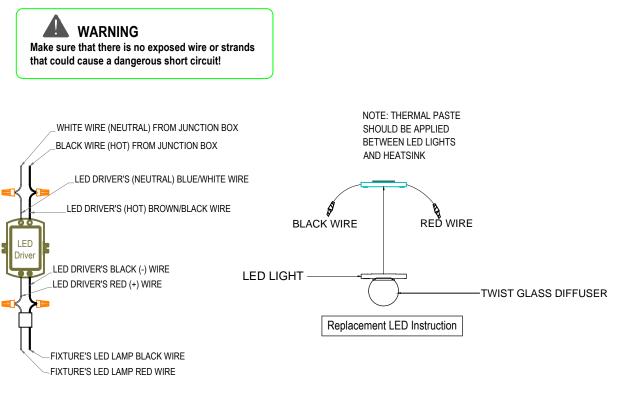

## C4730 IDLE WILD FLUSH MOUNT INSTALLATION INSTRUCTIONS

DISCONNECT POWER BEFORE RE-LAMPING OR WIRING THE FIXTURE READ ALL INSTRUCTIONS COMPLETELY BEFORE STARTING INSTALLATION.

 Fasten the white fixture lead to the white wire in the outlet box. Fasten the wires together with an approved fastener (wire nut). Starting about 1" below the fastener, tightly wrap the connection with electrical tape so that the connections seals the end of the fastener.

- **4.** Connect the black fixture lead to the black wire in the outlet box. Fasten the joined wires as in step 3.
- 5. Using the ball nut, fasten the canopy to the mounting ring.
- 6. Fasten the fixture to the canopy using the bolt supplied. (See figure-1).
- 7. Put the glass into place.
- 8. Restore power to circuit at breaker or fuse box.