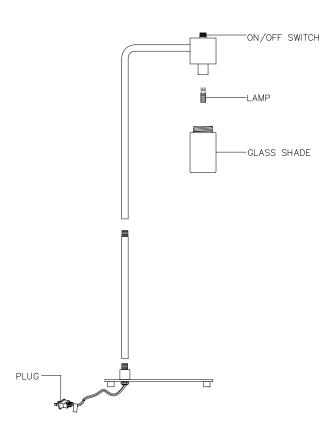

#### INSTALLATION

| STEP 1. | Remove the table lamp and parts from the Carton.                                                         |  |
|---------|----------------------------------------------------------------------------------------------------------|--|
| STEP 2. | Screw the rods onto the fixture.                                                                         |  |
| STEP 3. | Install the Lamp. This fixture is rated for 4-watt type G9<br>LED lamp. <b>DO NOT EXCEED RECOMMENDED</b> |  |

# INSTALLATION.

BEFORE DISCARDING THE CARTON DOUBLE CHECK THE PACKAGING TO MAKE SURE ALL PARTS HAVE BEEN FOUND.

| amp and parts from the Carton.<br>o the fixture.<br>is fixture is rated for 4-watt type G9 | STEP 4.<br>STEP 5. | WATTAGE<br>Secure the glass shade onto the glass holder.<br>Plug cord into a qualified socket of properly rated voltage. |
|--------------------------------------------------------------------------------------------|--------------------|--------------------------------------------------------------------------------------------------------------------------|
| EXCEED RECOMMENDED                                                                         | STEP 6.            | On/Off switch installed on fixture.                                                                                      |
|                                                                                            |                    |                                                                                                                          |

#### ASSEMBLYANDMOUNTINGDIAGRAM

HL461401 LOLA LAMP