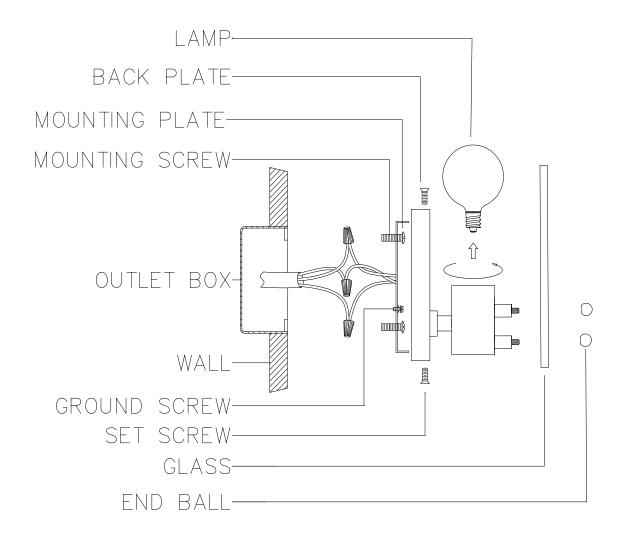

#### **INSTALLATION**

| STEP 1. | Pull the wires out from the outlet box, and install mounting plate onto the outlet box using the (2) mounting screws.                                                             |         | CORRECTLY COULD RESULT IN SEROIUS INJURY OF DEATH!                                                                                              |
|---------|-----------------------------------------------------------------------------------------------------------------------------------------------------------------------------------|---------|-------------------------------------------------------------------------------------------------------------------------------------------------|
| STEP 2. | Fasten bare ground wire to ground wire from the wall outlet                                                                                                                       | STEP 5. | Carefully place connections back into the outlet box.                                                                                           |
|         | box (usually green or copper color) or connect ground wire to green screw on the mounting plate.                                                                                  | STEP 6. | Place back plate over the mounting plate and secure with set screws.                                                                            |
| STEP 3. | Connect the neutral (white) fixture wire coming from the fixture base to neutral (usually white) outlet wire. Fasten both wires together with a plastic wire nut and tightly wrap | STEP 7. | Install the lamp(s). H428101 is rated for 60 watt type G lamp. H428604 is rated for 6 watt LED type G lamp.  DO NOT EXCEED RECOMMENDED WATTAGE! |
|         | the wire nut with electrical tape.                                                                                                                                                | STEP 8. | Assemble the glass to the socket then secure with end                                                                                           |
| STEP 4. | Repeat the previous step with the hot (black wires). Make sure there are no exposed wires or strands that could                                                                   | STEP 9. | balls . Restore power to the circuit at breaker or fuse box.                                                                                    |
|         |                                                                                                                                                                                   |         |                                                                                                                                                 |

## ASSEMBLY AND MOUNTING DIAGRAM