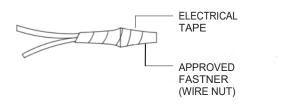

#### **INSTALLATION**

| STEP 1. | Pull the wires out from the outlet box, and install mounting plate onto the outlet box using the (2) mounting screws.                                                             |         | CORRECTLY COULD RESULT IN SEROIUS INJURY OF DEATH!                                                                                              |
|---------|-----------------------------------------------------------------------------------------------------------------------------------------------------------------------------------|---------|-------------------------------------------------------------------------------------------------------------------------------------------------|
| STEP 2. | Fasten bare ground wire to ground wire from the wall outlet                                                                                                                       | STEP 5. | Carefully place connections back into the outlet box.                                                                                           |
|         | box (usually green or copper color) or connect ground wire to green screw on the mounting plate.                                                                                  | STEP 6. | Place back plate over the mounting plate and secure with set screws.                                                                            |
| STEP 3. | Connect the neutral (white) fixture wire coming from the fixture base to neutral (usually white) outlet wire. Fasten both wires together with a plastic wire nut and tightly wrap | STEP 7. | Install the lamp(s). H428101 is rated for 60 watt type G lamp. H428604 is rated for 6 watt LED type G lamp.  DO NOT EXCEED RECOMMENDED WATTAGE! |
|         | the wire nut with electrical tape.                                                                                                                                                | STEP 8. | Assemble the glass to the socket then secure with end                                                                                           |
| STEP 4. | Repeat the previous step with the hot (black wires). Make sure there are no exposed wires or strands that could                                                                   | STEP 9. | balls . Restore power to the circuit at breaker or fuse box.                                                                                    |
|         |                                                                                                                                                                                   |         |                                                                                                                                                 |

## WIRE NUT/TAPING DIAGRAM