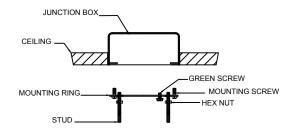

#### FIXTURE INSTALLATION

1. Attach the mounting ring to the junction box.

(The green screw should face the floor). Adjust the threaded stud so they extend 3/16' beyond the canopy. (See FIGURE-01.)

2. Fasten the ground wire to the green or bare copper wire in the junction box of the green screw on the mounting ring.