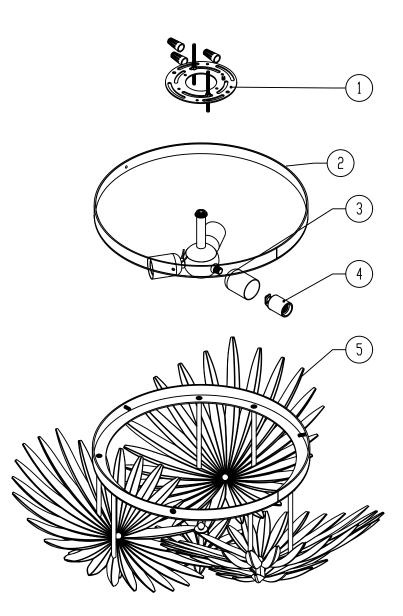

# PARTS LIST 310-33

| ITEM NUMBER | PART NUMBER | DESCRIPTION       |
|-------------|-------------|-------------------|
| 1           | R-VQ35B-HRD | MOUNTING HARDWARE |
| 2           | R-VQ35B-CPY | CANDPY            |
| 3           | R-VQ35B-CAC | SOCKET COVER      |
| 4           | R-VQ35B-ESK | SECKET            |
| 5           | R-VQ35B-FRM | FRAME             |