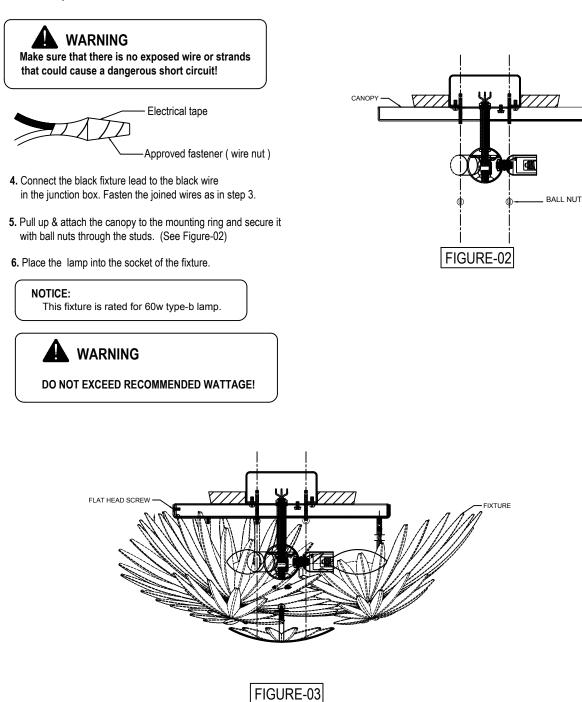

## WARNING

Never fasten the ground wire to the black or "hot" wire! Failure to follow this instruction could result in serious injury or death!

- 3. Fasten the white fixture lead to the white wire in the junction box. Fasten the wires together with an approved fastener (wire nut). Starting about 1" below the fastener, tightly wrap the connection with electrical tape so that the connections seals the end of the fastener.
- **7.** Reinstall the fixture the fixture to the canopy. Secure it with flat head screws. (See Figure 03)
- 8. Restore power to the circuit breaker or fuse box.