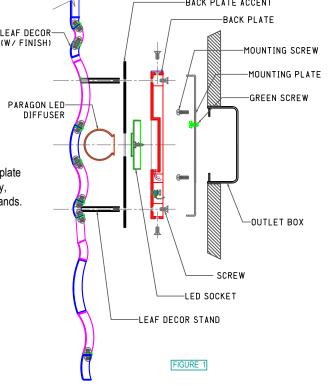

## 250-12 TAFFETA TALL SCONCE INSTALLATION INSTRUCTIONS

- (see fig. 2)
- Assemble the fixture all together as one, attach the accent to the back plate together with led socket, Then the ball diffuser to the socket, and finally, the decorated leaf to back plate and lock it tightly with screws on its stands. (see figure 1)
- **3.** Attach the mounting ring to the outlet box using the mounting screws. (The green screw should face out).
- 4. Fasten the ground wire to the green or bare copper wire in the outlet box or the green screw on the mounting ring.