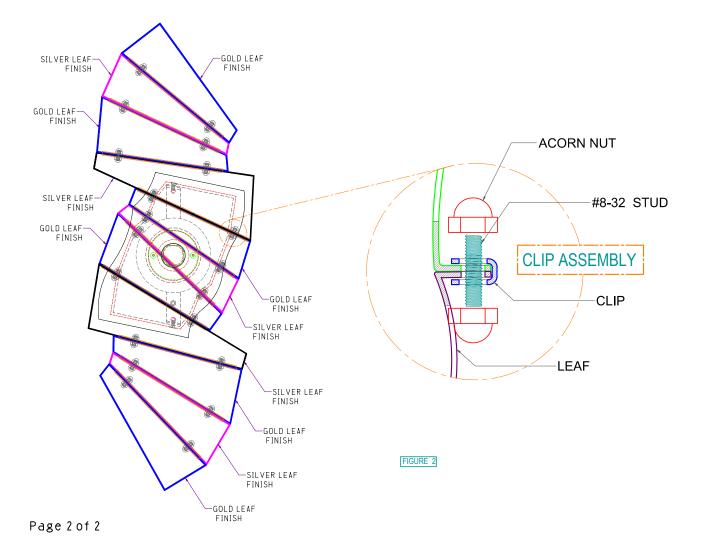

## 250-12 TAFFETA TALL SCONCE INSTALLATION INSTRUCTIONS

- (see fig. 2)
- Assemble the fixture all together as one, attach the accent to the back plate together with led socket, Then the ball diffuser to the socket, and finally, the decorated leaf to back plate and lock it tightly with screws on its stands. (see figure 1)
- **3.** Attach the mounting ring to the outlet box using the mounting screws. (The green screw should face out).
- 4. Fasten the ground wire to the green or bare copper wire in the outlet box or the green screw on the mounting ring.