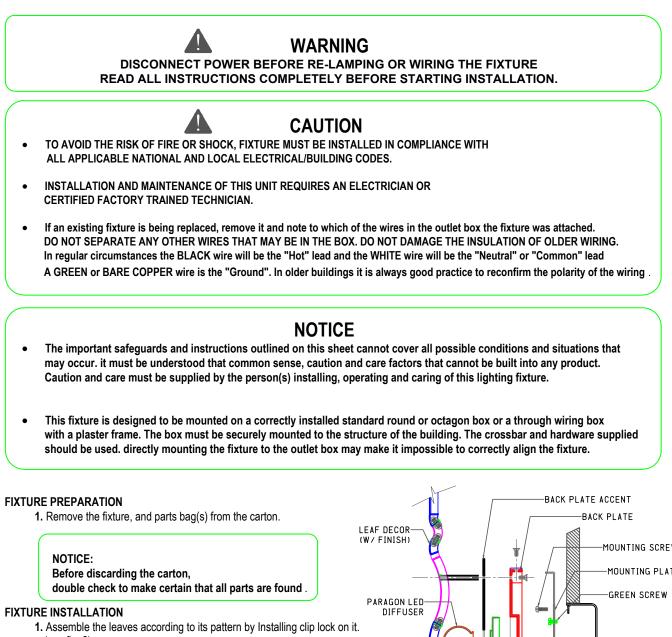

## 250-12 TAFFETA TALL SCONCE INSTALLATION INSTRUCTIONS

- (see fig. 2)
- Assemble the fixture all together as one, attach the accent to the back plate together with led socket, Then the ball diffuser to the socket, and finally, the decorated leaf to back plate and lock it tightly with screws on its stands. (see figure 1)
- **3.** Attach the mounting ring to the outlet box using the mounting screws. (The green screw should face out).
- 4. Fasten the ground wire to the green or bare copper wire in the outlet box or the green screw on the mounting ring.